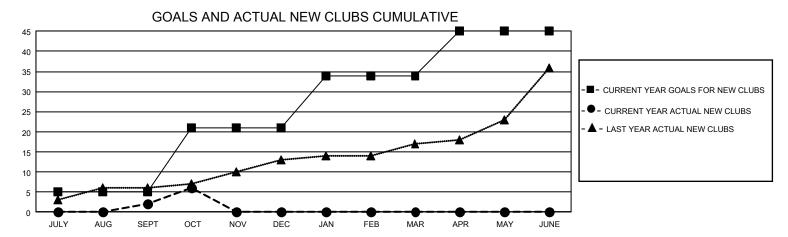

### REPORT DOES NOT INCLUDE CLUBS IN UNDISTRICTED AREAS.

| Clubs                 |               |           |               | Members               |                        |                         |                                                    |
|-----------------------|---------------|-----------|---------------|-----------------------|------------------------|-------------------------|----------------------------------------------------|
| RESULTS FOR 2021-2022 |               |           |               | RESULTS FOR 2021-2022 |                        |                         |                                                    |
| QUARTER               | NEW CLUB GOAL | NEW CLUBS | DROPPED CLUBS | QUARTER MEME          | BER GROWTH NET<br>GOAL | MEMBER GROWTH<br>ACTUAL | DROPPED<br>MEMBERS ACTUAL<br>(including transfers) |
| JULY/AUG/SEPT         | 15            | 2         | 9             | JULY/AUG/SEPT         | 367                    | 442                     | 691                                                |
| OCT/NOV/DEC           | 48            | 4         | 0             | OCT/NOV/DEC           | 478                    | 353                     | 277                                                |
| JAN/FEB/MAR           | 39            | 0         | 0             | JAN/FEB/MAR           | 439                    | 0                       | 0                                                  |
| APR/MAY/JUNE          | 33            | 0         | 0             | APR/MAY/JUNE          | 401                    | 0                       | 0                                                  |