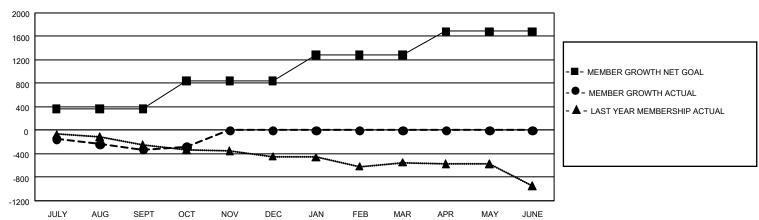

### REPORT DOES NOT INCLUDE CLUBS IN UNDISTRICTED AREAS.

| Clubs                 |               |           |               | Members               |                        |                         |                                                    |
|-----------------------|---------------|-----------|---------------|-----------------------|------------------------|-------------------------|----------------------------------------------------|
| RESULTS FOR 2021-2022 |               |           |               | RESULTS FOR 2021-2022 |                        |                         |                                                    |
| QUARTER               | NEW CLUB GOAL | NEW CLUBS | DROPPED CLUBS | QUARTER MEME          | BER GROWTH NET<br>GOAL | MEMBER GROWTH<br>ACTUAL | DROPPED<br>MEMBERS ACTUAL<br>(including transfers) |
| JULY/AUG/SEPT         | 15            | 2         | 9             | JULY/AUG/SEPT         | 367                    | 442                     | 691                                                |
| OCT/NOV/DEC           | 48            | 4         | 0             | OCT/NOV/DEC           | 478                    | 353                     | 277                                                |
| JAN/FEB/MAR           | 39            | 0         | 0             | JAN/FEB/MAR           | 439                    | 0                       | 0                                                  |
| APR/MAY/JUNE          | 33            | 0         | 0             | APR/MAY/JUNE          | 401                    | 0                       | 0                                                  |